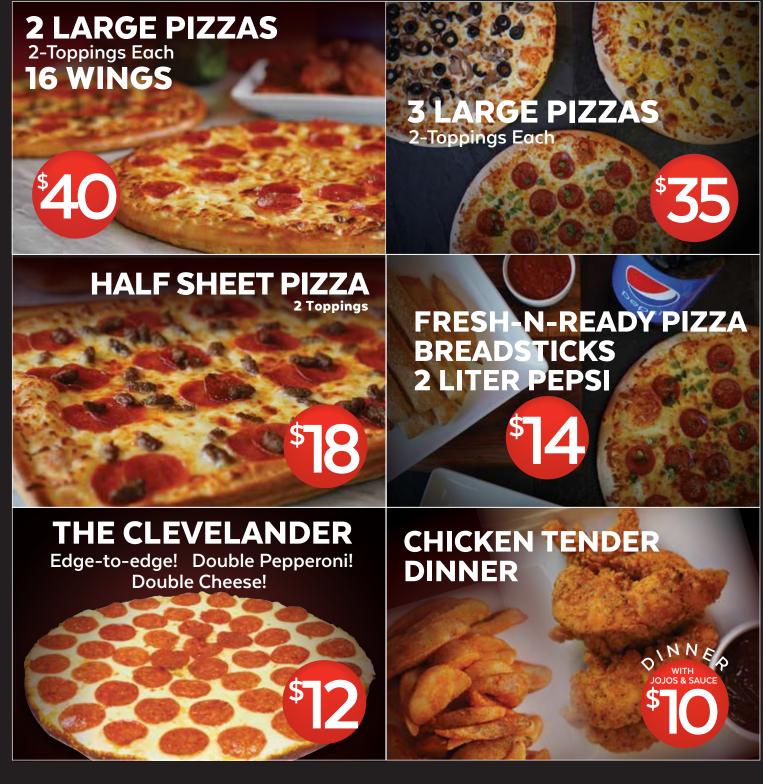

### **BUILD YOUR OWN PIZZA**

|                        | Small<br>10" 6-Cut | Medium<br>12" 8-Cut | Large<br>14" 10-Cut | 1/2 Sheet<br>20-Cut |
|------------------------|--------------------|---------------------|---------------------|---------------------|
| Cheese                 | \$8                | \$9                 | \$10                | \$15                |
| Each Additional Toppir | ng <b>\$1</b>      | \$1.50              | \$2                 | \$3                 |

### SIGNATURE PIZZA

Small \$13 10" 6-Cut Medium \$15 12" 8-Cut

Green Pepper

Mushroom

1/2 Sheet \$23 20-Cut

#### **BBQ** Chicken

Ground Beef

Sweet BBQ Sauce, Grilled Chicken, Bacon, Spanish Onion, Cheddar Blend.

#### **Buffaloaded Chicken**

Fancy Sauce, Red Onion, Grilled Chicken, Cheddar Blend, Hot Sauce.

#### Deluxe

Traditional Sauce, Pepperoni, Spanish Onion, Green Pepper, Mushroom, Italian Sausage.

#### Georgio's® Gourmet

White Garlic Sauce, Grilled Chicken, Spanish Onion, Tomato, Roasted Red Pepper, Italian Seasoning.

#### Hawaiian

Traditional Sauce, Ham, Pineapple, Bacon.

#### Mega Meat

Traditional Sauce, Pepperoni, Italian Sausage, Ham, Bacon, Ground Beef.

#### Tuscan

White Garlic Sauce, Grilled Chicken, Banana Pepper, Red Onion.

#### Veggie

Large \$17

14" 10-Cut

Traditional Sauce, Mushroom, Spanish Onion, Green Pepper, Black Olive, Tomato & Italian Seasoning.

#### Chicken Alfredo Pizza

Alfredo Sauce, Chicken, Spinach, Tomato Bacon

#### Mediterranean

White Garlic Sauce, Chicken, Feta, Red Onion, Black Olive.

#### Philly Cheesesteak Pizza (extra charge)

Garlic Sauce, Steak, Mushrooms, Onion, Green Pepper, Parmesan Cheese.

#### Chicken Bacon Ranch

Ranch Sauce, Chicken, Bacon, Spanish Onion, Cheddar Blend.

#### Godfather

Traditional Sauce, Pepperoni, Ham, Meatball, Italian Sausage, Banana Pepper.

#### Southwest Cheeseburger

White Garlic Sauce, Spanish Onion, Tomato, Ground Beef, Bacon, Cheddar Blend, BBQ Sauce.

### WINGS **REGULAR OR BONELESS** 8 pc \$10 16 pc \$18 24 pc \$27

SAUCES Hot, Mild, BBQ, Teryaki, Fancy, Honey Mustard, Garlic Parmesan

Bleu Cheese or Ranch 75¢ ea.

### SIDES

| Pepperoni Rolls      | \$10 | Mozz Sticks            | \$6 |
|----------------------|------|------------------------|-----|
| Stuffed Cheesy Bread | \$8  | Jalapeno Poppers       | \$6 |
| Jojos                | \$5  | <b>Cinnamon Sticks</b> | \$5 |
| Cheesecake Slice     | \$3  | Mega Cookie            | \$7 |
| Bread Sticks         | \$5  | Mega Brownie           | \$7 |